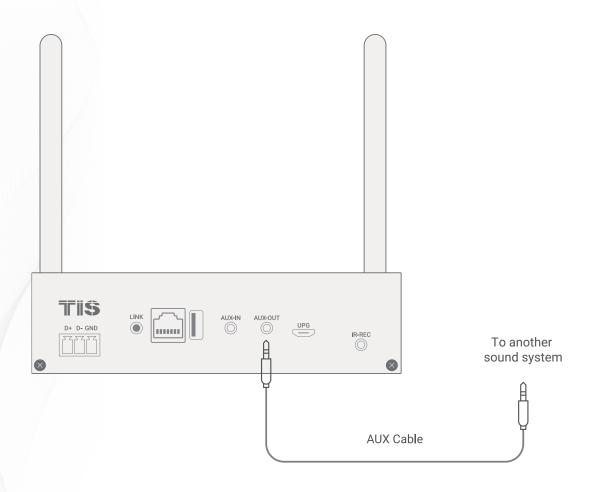

Figure 4: Audio Player & Speaker Device Connection Diagram

Smart Music Streamer

Model: TIS-PL-17100

——— AUX Cable

Figure 5: Audio Player & Smartphones Connection via AUX Port

Smart Music Streamer

Model: TIS-PL-17100

——— AUX Cable

▲ Figure 6: Audio Player & Other Sound Systems Connection via AUX Port