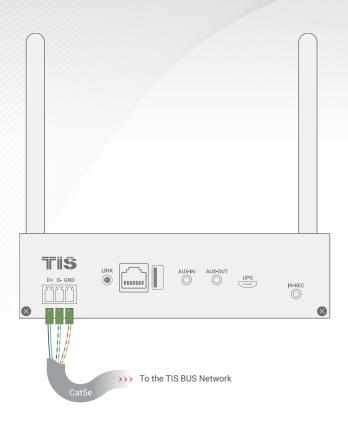

Smart Music Streamer

Product Diagrams V 1.2

Model: TIS-PL-17100

Figure 1: Audio Player Connection Diagram (blue-green) (white-blue)

+24V(brown-orange)

Smart Music Streamer

Model: TIS-PL-17100

LAN Cable