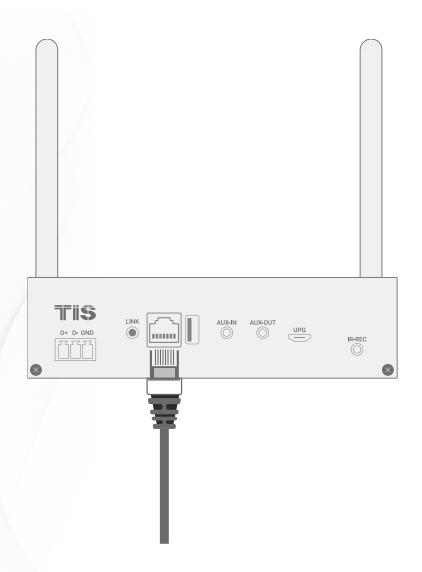

Figure 2: Audio Player & Ethernet Connection Diagram

Smart Music Streamer

Model: TIS-PL-17100

Power Cable

Figure 3: Audio Player & Power Supply Connection Diagram

Smart Music Streamer

Model: TIS-PL-17100

Speaker Cable Speaker Cable