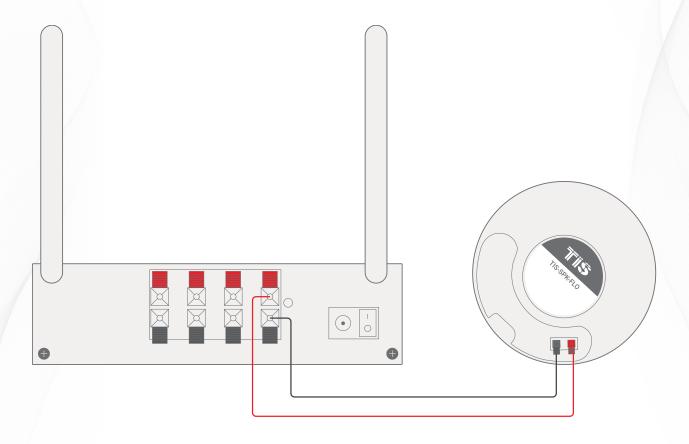

Figure 4: Audio Player & Speaker Device Connection Diagram

Smart Music Streamer

Model: TIS-PL-17100

——— AUX Cable

Figure 5: Audio Player & Smartphones Connection via AUX Port

Smart Music Streamer

Model: TIS-PL-17100