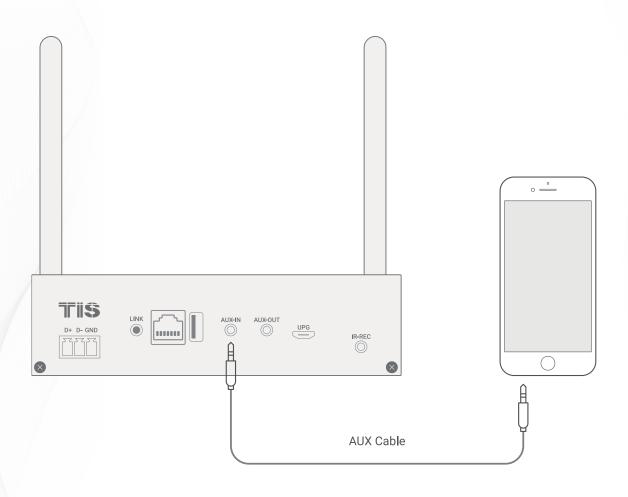

Figure 4: Audio Player & Speaker Device Connection Diagram

Smart Music Streamer

Model: TIS-PL-17100

——— AUX Cable

Figure 5: Audio Player & Smartphones Connection via AUX Port

Smart Music Streamer

Model: TIS-PL-17100

——— AUX Cable

▲ Figure 6: Audio Player & Other Sound Systems Connection via AUX Port