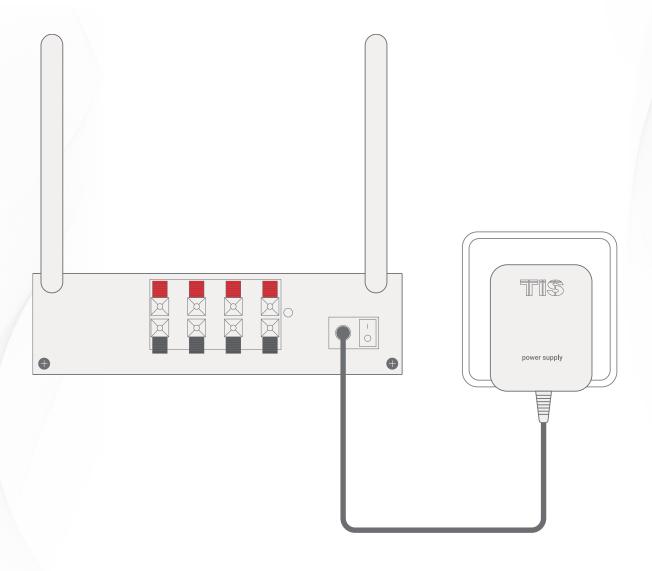

Figure 2: Audio Player & Ethernet Connection Diagram

Smart Music Streamer

Model: TIS-PL-17100

Power Cable

Figure 3: Audio Player & Power Supply Connection Diagram

Smart Music Streamer

Model: TIS-PL-17100

Speaker Cable Speaker Cable