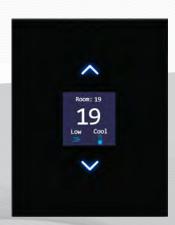

### **OVERVIEW**

This product is a thermostatic wall switch with an OLED and touch buttons designed for indoor climate control. It offers real-time temperature readings and is perfect for optimizing energy consumption.

#### **KEY FEATURES**

- Direct connection to WiFi network
- Compatibility for horizontal & vertical mounting
- Equipped with a 1.5" OLED
- ★ Programmable for scenes & presets
- Controllable through TIS App.