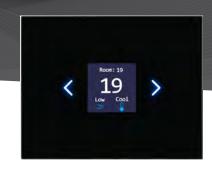

### **OVERVIEW**

This product is a thermostatic wall switch with an OLED and touch buttons designed for indoor climate control. It offers real-time temperature readings and is perfect for optimizing energy consumption.

#### **KEY FEATURES**

- Direct connection to WiFi network
- Compatibility for horizontal & vertical mounting
- Equipped with a 1.5" OLED
- ★ Programmable for scenes & presets
- Controllable through TIS App.