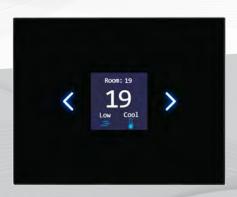

### **OVERVIEW**

This product is a thermostatic wall switch with an OLED and touch buttons designed for indoor climate control. It offers real-time temperature readings and is perfect for optimizing energy consumption.

#### **KEY FEATURES**

- Direct connection to WiFi network
- Compatibility for horizontal & vertical mounting
- Equipped with a 1.5" OLED
- ★ Programmable for scenes & presets
- Controllable through TIS App.