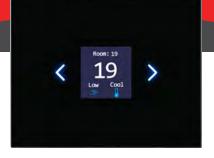

### **OVERVIEW**

This product is a thermostatic wall switch with an OLED and touch buttons designed for indoor climate control. It offers real-time temperature readings and is perfect for optimizing energy consumption.

#### **KEY FEATURES**

- Direct connection to WiFi network
- Compatibility for horizontal & vertical mounting
- Equipped with a 1.5" OLED
- ★ Programmable for scenes & presets
- Controllable through TIS App.