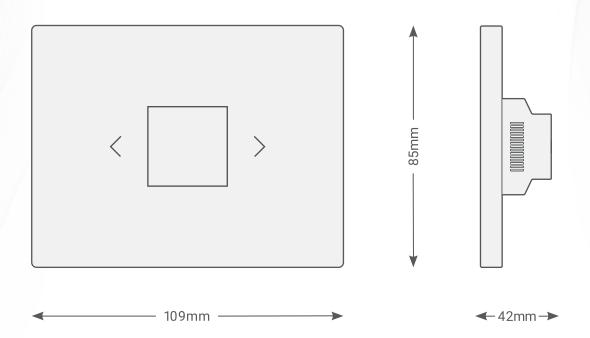

# TIS VENERA SERIES

Touch Wall Switch Model: VEN-AC-5R-LC

| PRODUCT SPECIFICATIONS |                          |                                                                      |                                                                                                                              |
|------------------------|--------------------------|----------------------------------------------------------------------|------------------------------------------------------------------------------------------------------------------------------|
| Ţ                      | Input                    | Input Voltage                                                        | 24 VAC                                                                                                                       |
| <u>.</u>               | Output                   | Number of channels<br>Nominal voltage<br>Nominal current per channel | 5 relays for cool, heat and fan speed control<br>24V AC<br>1A / 24 VAC                                                       |
| 1                      | Output switching current | Max. continues current Max. switching voltage                        | 1A/24 VAC<br>30 VAC / 30VDC                                                                                                  |
| 1                      | Output service life      | Mechanical endurance                                                 | > 10,000,000 OPS                                                                                                             |
| <u>.t.</u>             | Output switching times   | Operating time Releasing time Max. operating frequency               | 8 mS (at nomi. Volt)<br>5 mS (at nomi. Volt)<br>25 cycle/min                                                                 |
| τιςλÎικ                | TIS AIR                  | WIFI signal<br>Protocol standard                                     | 2.4 GHz<br>802.11 b/g/n                                                                                                      |
| <b>(</b>               | Reaction time            |                                                                      | approx. 30ms                                                                                                                 |
| <b>‡</b> 0             | Mounting                 | Wall mount                                                           | To US, EU, UK junction boxes                                                                                                 |
| †‡†                    | Operation                | Display Touch buttons Temp sensor Backlit TIS AIR Upgrading          | 1.5" 2 control buttons Internal resistive temp sensor 2 LED indicators TIS protocol messages & commands Over WIFI connection |
| å                      | Weight                   | Without packaging                                                    | 21g                                                                                                                          |
| +                      | Dimensions               | $Length \times Width \times Height$                                  | 85mm × 42mm × 109mm                                                                                                          |
|                        | Housing                  | Materials<br>Internal parts color<br>IP rating                       | Fireproof PC/ Glass in front<br>Black / White<br>IP 50                                                                       |
| <u>.</u>               | Temperature range        | Operation<br>Storage<br>Transport                                    | -1060°C<br>-2050°C<br>-2575°C                                                                                                |
|                        | Air humidity             |                                                                      | <80% non-condensing                                                                                                          |