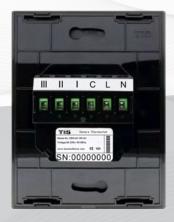

### **TIS VENERA SERIES**

Touch Wall Switch

Model: VEN-AC-5R-LC

Data Sheet Rev 3.2

# TIS VENERA SERIES

Touch Wall Switch Model: VEN-AC-5R-LC

| PRODUCT SPECIFICATIONS |                          |                                                                      |                                                                                                                              |
|------------------------|--------------------------|----------------------------------------------------------------------|------------------------------------------------------------------------------------------------------------------------------|
| Ţ                      | Input                    | Input Voltage                                                        | 24 VAC                                                                                                                       |
| <u>.</u>               | Output                   | Number of channels<br>Nominal voltage<br>Nominal current per channel | 5 relays for cool, heat and fan speed control<br>24V AC<br>1A / 24 VAC                                                       |
| 1                      | Output switching current | Max. continues current Max. switching voltage                        | 1A/24 VAC<br>30 VAC / 30VDC                                                                                                  |
| 1                      | Output service life      | Mechanical endurance                                                 | > 10,000,000 OPS                                                                                                             |
| <u>.t.</u>             | Output switching times   | Operating time Releasing time Max. operating frequency               | 8 mS (at nomi. Volt)<br>5 mS (at nomi. Volt)<br>25 cycle/min                                                                 |
| τιςλÎικ                | TIS AIR                  | WIFI signal<br>Protocol standard                                     | 2.4 GHz<br>802.11 b/g/n                                                                                                      |
| <b>(</b>               | Reaction time            |                                                                      | approx. 30ms                                                                                                                 |
| <b>‡</b> 0             | Mounting                 | Wall mount                                                           | To US, EU, UK junction boxes                                                                                                 |
| †‡†                    | Operation                | Display Touch buttons Temp sensor Backlit TIS AIR Upgrading          | 1.5" 2 control buttons Internal resistive temp sensor 2 LED indicators TIS protocol messages & commands Over WIFI connection |
| å                      | Weight                   | Without packaging                                                    | 21g                                                                                                                          |
| +                      | Dimensions               | $Length \times Width \times Height$                                  | 85mm × 42mm × 109mm                                                                                                          |
|                        | Housing                  | Materials<br>Internal parts color<br>IP rating                       | Fireproof PC/ Glass in front<br>Black / White<br>IP 50                                                                       |
| <u>.</u>               | Temperature range        | Operation<br>Storage<br>Transport                                    | -1060°C<br>-2050°C<br>-2575°C                                                                                                |
|                        | Air humidity             |                                                                      | <80% non-condensing                                                                                                          |