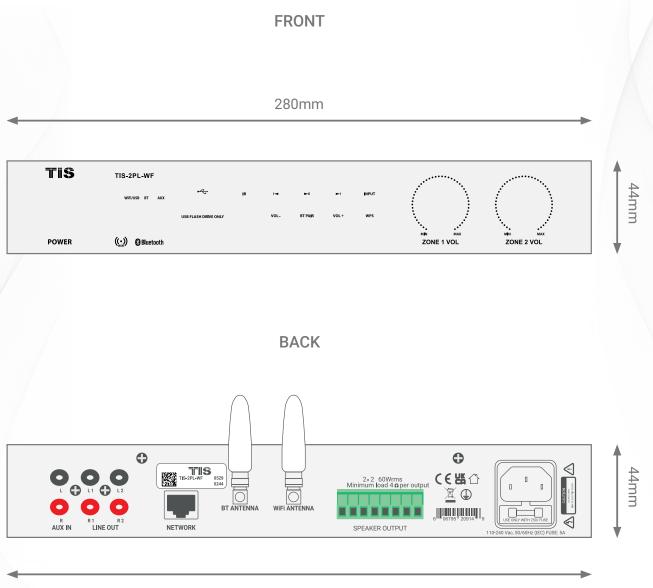

## **SMART AUDIO STREAMER** 4-CHANNEL WIFI AND BLUETOOTH AUDIO AMPLIFIER Model: TIS-2PL-WF

TIS

| PRODUCT SPECIFICATIONS |                   |                                                                                 |                                                                  |
|------------------------|-------------------|---------------------------------------------------------------------------------|------------------------------------------------------------------|
| 0                      | input             | Input voltage of the power<br>adaptor<br>Audio inputs<br>Line input sensitivity | 100-240VAC, 50/60Hz<br>WiFi,Bluetooth, USB, AUX<br>500mV         |
| Ţ                      | Outputs           | Output Power                                                                    | 60Wx4 @4ohm ; 30Wx4 @8ohm                                        |
| "                      | Music             | SNR<br>Frequency range<br>Impedance                                             | 94dB<br>20-20KHz<br>4-8 ohm                                      |
| Q                      | Mounting          | Table Top                                                                       | On table or any surface                                          |
|                        | Operation         | Link/Power button<br>Upgrading                                                  | Connection to network<br>Micro USB or by Internet / LAN or RS485 |
| Ô                      | Weight            | Without packaging                                                               | 1.3 kg                                                           |
|                        | Dimensions        | Without package<br>With package                                                 | 280mm x 200mm x 44mm<br>425mm x 285mm x 375mm                    |
| ÷                      | Housing           | Materials<br>Casing color<br>IP rating                                          | Aluminum alloy<br>Black<br>IP 20                                 |
| l                      | Temperature range | Operation<br>Storage<br>Transport                                               | -1050°C<br>-2050°C<br>-2575°C                                    |
| 8                      | Air humidity      |                                                                                 | <85% non-condensing                                              |

### **SMART AUDIO STREAMER** 4-CHANNEL WIFI AND BLUETOOTH AUDIO AMPLIFIER Model: TIS-2PL-WF

\*\*\* **=** : : : : : : () ()

TIS

280mm

Copyright © 2025 TIS, All Rights Reserved TIS Logo is registered trademark of TIS CONTROL. All of the specification are subject to change without notice. TIS CONTROL PTY LIMITED SA , AUSTRALIA **TIS CONTROL LIMITED** Wanchai, Hong Kong