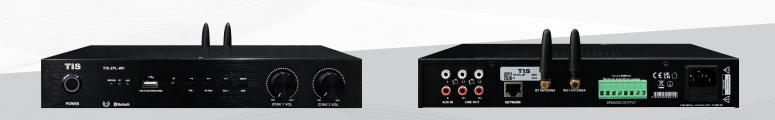

# **OVERVIEW**

TIS-2PL-WF is a compact 4 x 60W amplifier with WiFi, Bluetooth, USB, and AUX inputs. It is designed to turn the traditional passive speakers into multifunctional wireless speakers.

## **SMART AUDIO STREAMER** 4-CHANNEL WIFI AND BLUETOOTH AUDIO AMPLIFIER Model: TIS-2PL-WF

TIS

| PRODUCT SPECIFICATIONS |                   |                                                                                 |                                                                  |
|------------------------|-------------------|---------------------------------------------------------------------------------|------------------------------------------------------------------|
| 0                      | input             | Input voltage of the power<br>adaptor<br>Audio inputs<br>Line input sensitivity | 100-240VAC, 50/60Hz<br>WiFi,Bluetooth, USB, AUX<br>500mV         |
| Ţ                      | Outputs           | Output Power                                                                    | 60Wx4 @4ohm ; 30Wx4 @8ohm                                        |
| "                      | Music             | SNR<br>Frequency range<br>Impedance                                             | 94dB<br>20-20KHz<br>4-8 ohm                                      |
| Q                      | Mounting          | Table Top                                                                       | On table or any surface                                          |
|                        | Operation         | Link/Power button<br>Upgrading                                                  | Connection to network<br>Micro USB or by Internet / LAN or RS485 |
| Ô                      | Weight            | Without packaging                                                               | 1.3 kg                                                           |
|                        | Dimensions        | Without package<br>With package                                                 | 280mm x 200mm x 44mm<br>425mm x 285mm x 375mm                    |
| ÷                      | Housing           | Materials<br>Casing color<br>IP rating                                          | Aluminum alloy<br>Black<br>IP 20                                 |
| l                      | Temperature range | Operation<br>Storage<br>Transport                                               | -1050°C<br>-2050°C<br>-2575°C                                    |
| 8                      | Air humidity      |                                                                                 | <85% non-condensing                                              |