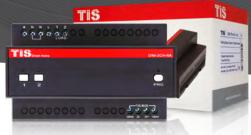

### TIS LEADING EDGE DIMMER

Dimmer controller with two channels

Data Sheet Rev 3.2

Model: DIM-2CH-6A

### **OVERVIEW**

The LE controller operates over TRIAC technology to intelligently adjust the brightness level of incandescent and hallogen lights. If programmed, it can be utilized for integrating ceiling fans into home automation system.