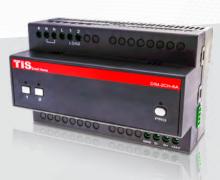

# TIS LEADING EDGE DIMMER

Dimmer controller with two channels

Model: DIM-2CH-6A

| PRODUCT SPECIFICATIONS |                                |                                                                                           |                                                                                                                                                          |
|------------------------|--------------------------------|-------------------------------------------------------------------------------------------|----------------------------------------------------------------------------------------------------------------------------------------------------------|
| *                      | I/O Load Voltage               | Number of channels Nominal voltage Nominal current per channel Maximum total channel load | 2<br>110/230 V AC 50/60 Hz<br>6 A<br>10 A                                                                                                                |
| (TISBUS)               | TIS Bus                        | Number of devices on 1 line Bus voltage Current consumption Protection                    | Max. 64 12-32 V DC <30 mA / 24 V DC Reverse polarity protection                                                                                          |
| •                      | Protection                     | Over current Over heat Over load Heat sink                                                | 2x internal fuse aR class 8A Internal temp sensor protection Dimmer coil max load up to 10A Aluminum alloy with straight fin                             |
| ( <del>)</del>         | Reaction time                  |                                                                                           | approx. 20ms                                                                                                                                             |
| † <del>!†</del>        | Operating and display elements | Programming button/LED 1-2 buttons By TIS-BUS Programming Upgrading                       | For assignment of the physical address Manual ON/OFF and programming TIS protocol messages and commands Manual & via software 1 X mini USB for upgrading |
| 100                    | Mounting                       | Din-Rail<br>Wall mount                                                                    | Standard 35 mm Din-Rail screw holder on the back of the module                                                                                           |
| <del></del>            | Connection terminal            | Load and Power<br>Data / bus                                                              | Screw terminal 0,254mm2  Male female connectors Link + screw Terminal                                                                                    |
| o,                     | Functions                      | Lighting Control Dimming<br>Scenes<br>Sequences                                           | <ul><li>2 separately controllable channels</li><li>4 different scenarios</li><li>6 different sequences</li></ul>                                         |
| å                      | Weight                         | Without packaging                                                                         | 500g                                                                                                                                                     |
| +                      | Dimensions                     | Width $\times$ Length $\times$ Height                                                     | 144mm × 76mm × 90mm                                                                                                                                      |
|                        | Housing                        | Materials Casing color Button color IP rating                                             | ABS fire proof<br>Black Gray<br>Silver<br>IP 20                                                                                                          |
|                        | Temperature range              | Operation<br>Storage<br>Transport                                                         | -1045°C<br>-2050°C<br>-2575°C                                                                                                                            |
| <b>a</b>               | Air humidity                   |                                                                                           | <85% non-condensing                                                                                                                                      |