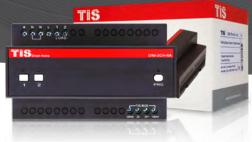

### TIS LEADING EDGE DIMMER

Dimmer controller with two channels

Data Sheet Rev 3.2

Model: DIM-2CH-6A

### **OVERVIEW**

The LE controller operates over TRIAC technology to intelligently adjust the brightness level of incandescent and hallogen lights. If programmed, it can be utilized for integrating ceiling fans into home automation system.