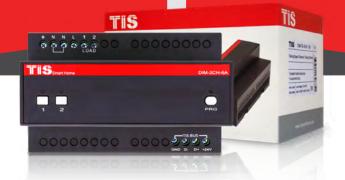

# TIS LEADING EDGE DIMMER

Dimmer controller with two channels

Model: DIM-2CH-6A