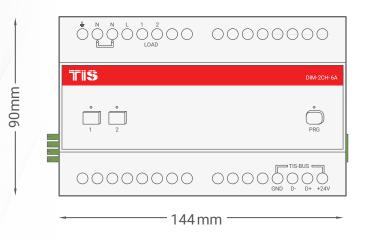

# TIS LEADING EDGE DIMMER

Dimmer controller with two channels

Model: DIM-2CH-6A

| PRODUCT SPECIFICATIONS |                                |                                                                                           |                                                                                                                                                          |
|------------------------|--------------------------------|-------------------------------------------------------------------------------------------|----------------------------------------------------------------------------------------------------------------------------------------------------------|
| *                      | I/O Load Voltage               | Number of channels Nominal voltage Nominal current per channel Maximum total channel load | 2<br>110/230 V AC 50/60 Hz<br>6 A<br>10 A                                                                                                                |
| (TISBUS)               | TIS Bus                        | Number of devices on 1 line Bus voltage Current consumption Protection                    | Max. 64 12-32 V DC <30 mA / 24 V DC Reverse polarity protection                                                                                          |
| •                      | Protection                     | Over current Over heat Over load Heat sink                                                | 2x internal fuse aR class 8A Internal temp sensor protection Dimmer coil max load up to 10A Aluminum alloy with straight fin                             |
| ( <del>)</del>         | Reaction time                  |                                                                                           | approx. 20ms                                                                                                                                             |
| † <del>!†</del>        | Operating and display elements | Programming button/LED 1-2 buttons By TIS-BUS Programming Upgrading                       | For assignment of the physical address Manual ON/OFF and programming TIS protocol messages and commands Manual & via software 1 X mini USB for upgrading |
| 100                    | Mounting                       | Din-Rail<br>Wall mount                                                                    | Standard 35 mm Din-Rail screw holder on the back of the module                                                                                           |
| <del></del>            | Connection terminal            | Load and Power<br>Data / bus                                                              | Screw terminal 0,254mm2  Male female connectors Link + screw Terminal                                                                                    |
| o,                     | Functions                      | Lighting Control Dimming<br>Scenes<br>Sequences                                           | <ul><li>2 separately controllable channels</li><li>4 different scenarios</li><li>6 different sequences</li></ul>                                         |
| å                      | Weight                         | Without packaging                                                                         | 500g                                                                                                                                                     |
| +                      | Dimensions                     | Width $\times$ Length $\times$ Height                                                     | 144mm × 76mm × 90mm                                                                                                                                      |
|                        | Housing                        | Materials Casing color Button color IP rating                                             | ABS fire proof<br>Black Gray<br>Silver<br>IP 20                                                                                                          |
|                        | Temperature range              | Operation<br>Storage<br>Transport                                                         | -1045°C<br>-2050°C<br>-2575°C                                                                                                                            |
| <b>a</b>               | Air humidity                   |                                                                                           | <85% non-condensing                                                                                                                                      |