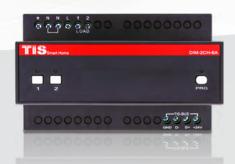

# TIS LEADING EDGE DIMMER

Dimmer controller with two channels

Model: DIM-2CH-6A

| PRODUCT SPECIFICATIONS |                                |                                                                                           |                                                                                                                                                          |
|------------------------|--------------------------------|-------------------------------------------------------------------------------------------|----------------------------------------------------------------------------------------------------------------------------------------------------------|
| *                      | I/O Load Voltage               | Number of channels Nominal voltage Nominal current per channel Maximum total channel load | 2<br>110/230 V AC 50/60 Hz<br>6 A<br>10 A                                                                                                                |
| (TISBUS)               | TIS Bus                        | Number of devices on 1 line Bus voltage Current consumption Protection                    | Max. 64 12-32 V DC <30 mA / 24 V DC Reverse polarity protection                                                                                          |
| •                      | Protection                     | Over current Over heat Over load Heat sink                                                | 2x internal fuse aR class 8A Internal temp sensor protection Dimmer coil max load up to 10A Aluminum alloy with straight fin                             |
| ( <del>)</del>         | Reaction time                  |                                                                                           | approx. 20ms                                                                                                                                             |
| † <del>!†</del>        | Operating and display elements | Programming button/LED 1-2 buttons By TIS-BUS Programming Upgrading                       | For assignment of the physical address Manual ON/OFF and programming TIS protocol messages and commands Manual & via software 1 X mini USB for upgrading |
| 100                    | Mounting                       | Din-Rail<br>Wall mount                                                                    | Standard 35 mm Din-Rail screw holder on the back of the module                                                                                           |
| <del></del>            | Connection terminal            | Load and Power<br>Data / bus                                                              | Screw terminal 0,254mm2  Male female connectors Link + screw Terminal                                                                                    |
| o,                     | Functions                      | Lighting Control Dimming<br>Scenes<br>Sequences                                           | <ul><li>2 separately controllable channels</li><li>4 different scenarios</li><li>6 different sequences</li></ul>                                         |
| å                      | Weight                         | Without packaging                                                                         | 500g                                                                                                                                                     |
| +                      | Dimensions                     | Width $\times$ Length $\times$ Height                                                     | 144mm × 76mm × 90mm                                                                                                                                      |
|                        | Housing                        | Materials Casing color Button color IP rating                                             | ABS fire proof<br>Black Gray<br>Silver<br>IP 20                                                                                                          |
|                        | Temperature range              | Operation<br>Storage<br>Transport                                                         | -1045°C<br>-2050°C<br>-2575°C                                                                                                                            |
| <b>a</b>               | Air humidity                   |                                                                                           | <85% non-condensing                                                                                                                                      |