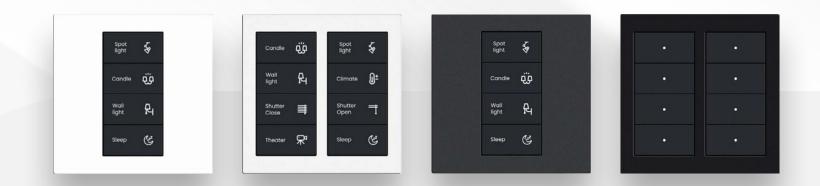

#### **Simplify Control** Enhance Your Home

2 F 0 F F 0 F 5

TIS Sirius Series offers a range of cutting-edge push button wall switches designed to revolutionize the way you interact with your home. With our 4 gang and 8 gang push button switches, available in sleek black and white finishes, you can effortlessly control multiple aspects of your living space, including lighting, curtains, and more. Acting as a centralized control panel, the Sirius switches make managing your home a breeze.

#### SIRIUS

This series comes with versatile options. Choose between our 4 gang and 8 gang switches to suit your specific needs. Whether you have a smaller space or a larger home, the Sirius Series offers flexibility and scalability to accommodate your requirements.

### 00

Our switches feature icon backlights that provide clear visual cues, making it easy to identify and operate different functions. The intuitive icons ensure seamless navigation and enhance the overall user experience. Adjusting lighting and curtains has never been easier. The intuitive interface and clear icon backlights allow for effortless control, saving you time and effort.