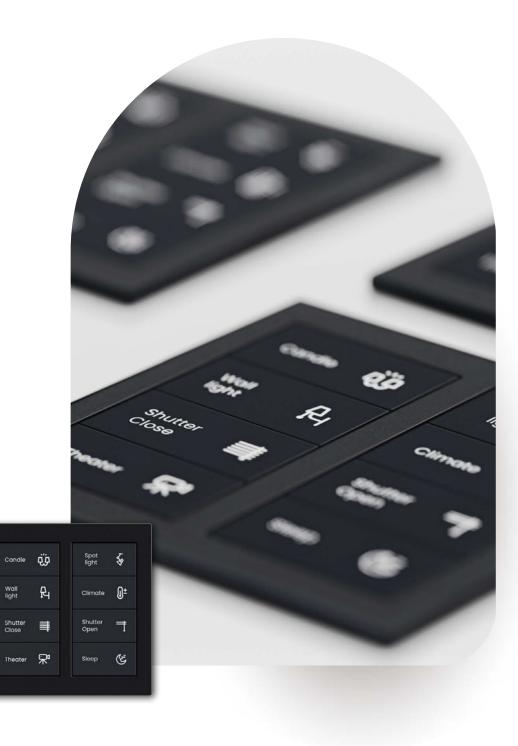

### 00

Our switches feature icon backlights that provide clear visual cues, making it easy to identify and operate different functions. The intuitive icons ensure seamless navigation and enhance the overall user experience. Adjusting lighting and curtains has never been easier. The intuitive interface and clear icon backlights allow for effortless control, saving you time and effort.

candle
iii

Wall
Image: Shutter

Shutter
Image: Shutter

Theater
Image: Shutter

Theater
Image: Shutter

Shutter