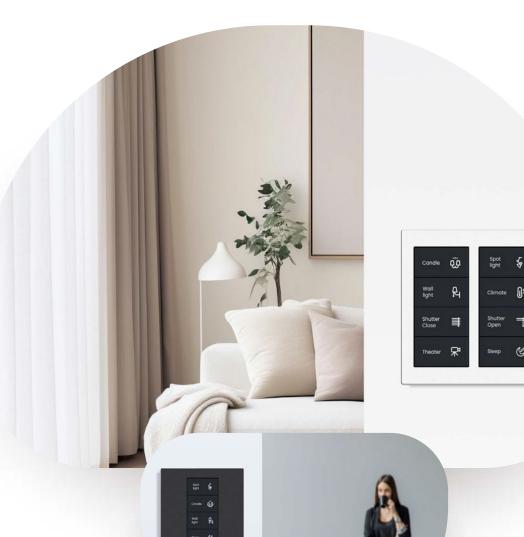

## $\bigcirc$

Series switches are designed with a sleek and modern aesthetic, blending seamlessly with any interior decor. The black and white finishes add a touch of elegance to your walls, elevating the overall ambiance of your living space. Whetheryoupreferthetimelessappeal of black or the clean aesthetic of white, these switches seamlessly integrate into any interior design scheme. By having all your controls in one place, you can optimize energy usage and create personalized settings that align with your lifestyle.

9

The Sirius Series empowers you to create a more efficient and comfortable living environment. Simplify your life and take control of your home like never before.

With TIS Sirius push button wall switches, you can upgrade your home and enjoy the convenience, efficiency, and elegance they bring. Discover the power of the Sirius Series today!