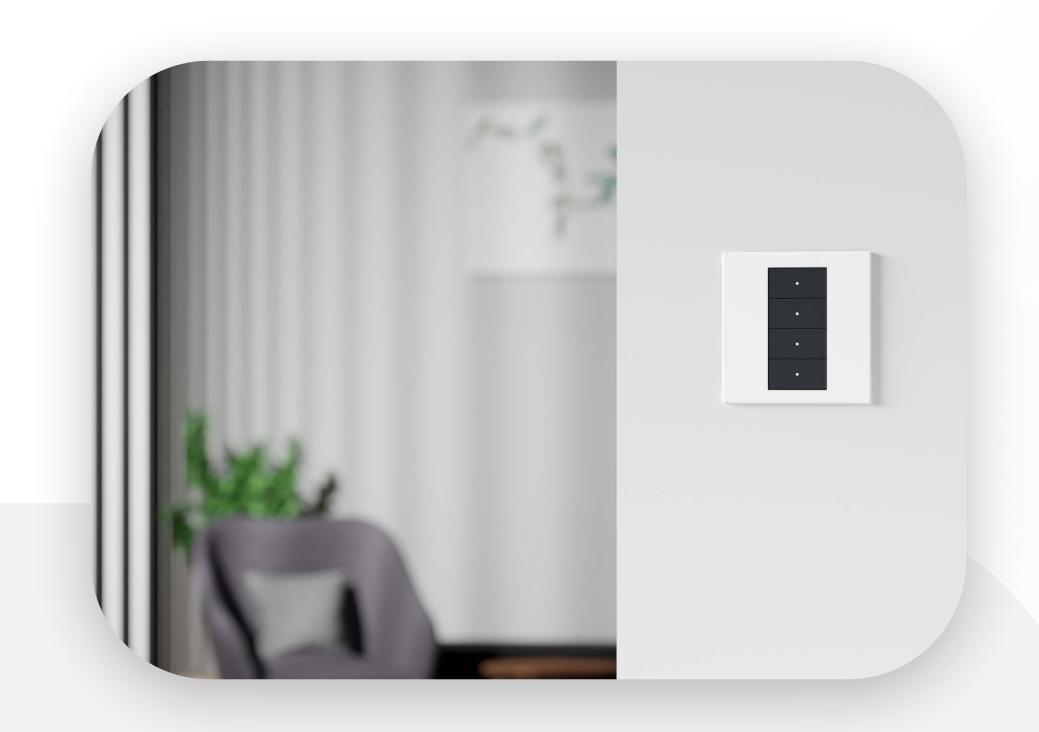

Say goodbye to the hassle of managing multiple switches and controls scattered throughout your home. With the Sirius Series, you can consolidate control into one centralized panel, simplifying your daily routines.

## $\bigcirc$

Series switches are designed with a sleek and modern aesthetic, blending seamlessly with any interior decor. The black and white finishes add a touch of elegance to your walls, elevating the overall ambiance of your living space. Whetheryoupreferthetimelessappeal of black or the clean aesthetic of white, these switches seamlessly integrate into any interior design scheme. By having all your controls in one place, you can optimize energy usage and create personalized settings that align with your lifestyle.